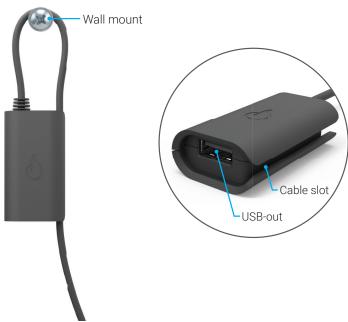

#### **Connector:**

USB-out (1 A)

#### **Extra fuctions:**

Panel: Holes for roof attachment Plug: Wall mount options