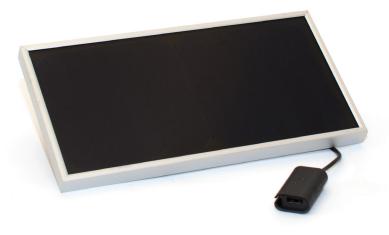

### Solar panel:

6000 mWatt Sunpower cell

#### Materials:

Aluminum Frame & 3.5mm Glass panel

### **Dimensions:**

140x280x20mm

## Weight:

~ 650 grams

## Cable length:

3.5 meters