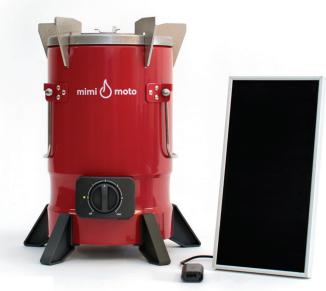

## Mimi Moto 6W Solar Panel

For Off Grid use Mimi Moto offers a 6W Solar panel to charge the stove's internal battery. Thanks to the 5V USB output of the Solar panel it's possible to directly charge phones and other USB powered devices as well!

The 3.5 meter long cable gives users the option to safely charge indoors, while the solar panel is outside in the sun.

contact: info@mimi-moto.com website: www.mimi-moto.com